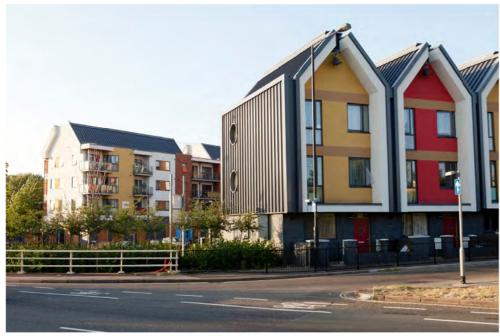

The recent J3 Development at junction 3 of the M32 provides an element of residential accommodation adjacent to the M32. This developent features metal standing seam cladding on the roof and some of the external walls. The development also features bright colours which provide the scheme with vitality and make it easily recognisable.

Diagram 07: Precedent Images Along M32

13631 D07