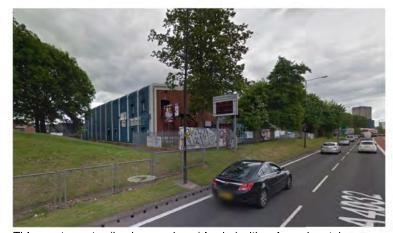

The shell garage features a distinctive curved metal wall

This sports centre (boxing academy) is clad with coloured metal

This sports centre is a dynamic building with an expressive roof, the building is largely clad with metal panels