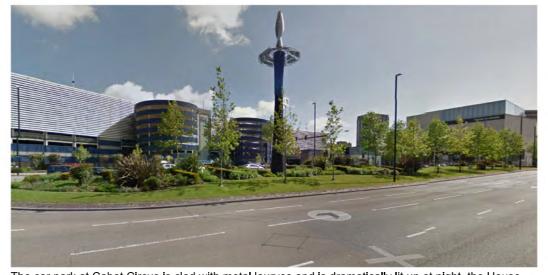

Distinctive and expressive building with coloured timber cladding

The car park at Cabot Circus is clad with metal lourves and is dramatically lit up at night, the House of Fraser terminates the motorway view and is a good mix of stone cladding and glazed elements, including a glowing glass corner at night.