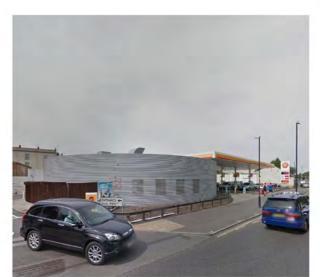

The shell garage features a distinctive curved metal wall

This sports centre (boxing academy) is clad with coloured metal

This sports centre is a dynamic building with an expressive roof, the building is largely clad with metal panels