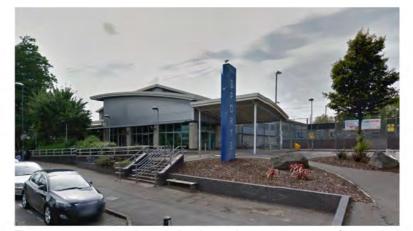

The shell garage features a distinctive curved metal wall

This sports centre (boxing academy) is clad with coloured metal

This sports centre is a dynamic building with an expressive roof, the building is largely clad with metal panels