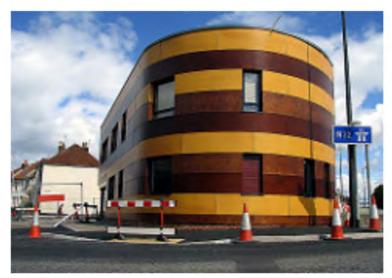

The shell garage features a distinctive curved metal wall

This sports centre (boxing academy) is clad with coloured metal

This sports centre is a dynamic building with an expressive roof, the building is largely clad with metal panels

Diagram 07: Precedent Images Along M32

13631 D07