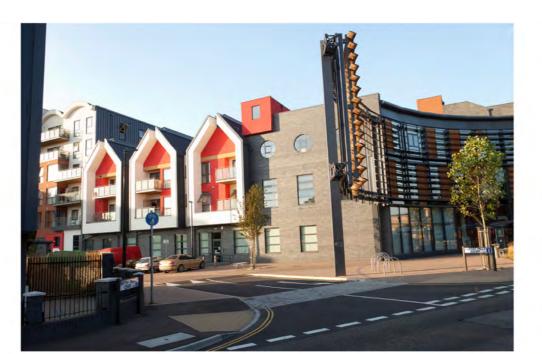

The recent J3 Development at junction 3 of the M32 provides an element of residential accommodation adjacent to the M32. This developent features metal standing seam cladding on the roof and some of the external walls. The development also features bright colours which provide the scheme with vitality and make it easily recognisable.







Distinctive and expressive building with coloured timber cladding



The car park at Cabot Circus is clad with metal lourves and is dramatically lit up at night, the House of Fraser terminates the motorway view and is a good mix of stone cladding and glazed elements, including a glowing glass corner at night.



The shell garage features a distinctive curved metal wall



This sports centre (boxing academy) is clad with coloured metal



This sports centre is a dynamic building with an expressive roof, the building is largely clad with metal panels



The various warehouses along this edge are clad with metal

DRAWING NOTE: All these developments are in the immediate vicinity of the proposed site, there are a wide variety of building styles and uses on display, but they do have a com